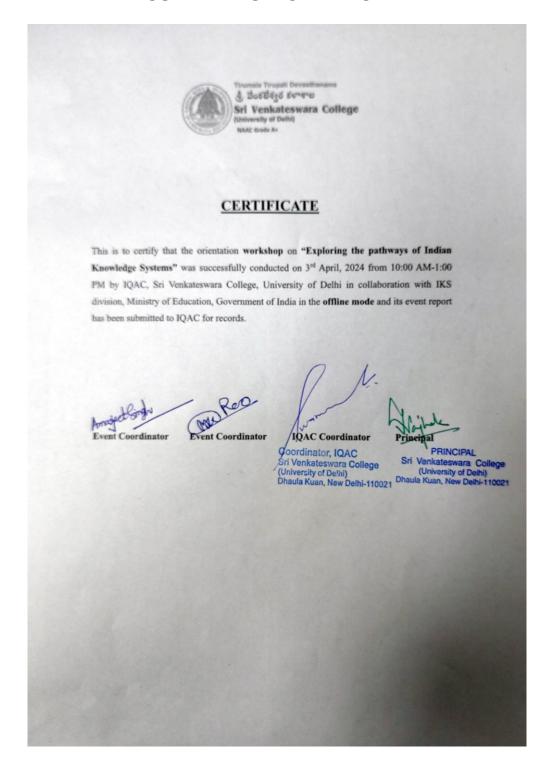

## **EVENT REPORT**

| NAME OF THE EVENT: One day Orientation Workshop on "Exploring the Pathways of Indian Knowledge Systems" |                                              |                                  |                                                                        |  |  |  |  |
|---------------------------------------------------------------------------------------------------------|----------------------------------------------|----------------------------------|------------------------------------------------------------------------|--|--|--|--|
| <b>DEPARTMENT</b> IQA                                                                                   | C                                            |                                  |                                                                        |  |  |  |  |
| NEW DELHI                                                                                               | NEW DELHI                                    |                                  |                                                                        |  |  |  |  |
| DATE:                                                                                                   | <b>DEPARTMENT:</b>                           | COMMITTEE/SOCIETY:               | COORDINATORS NAME:                                                     |  |  |  |  |
| 3 <sup>rd</sup> April, 2024                                                                             |                                              | IQAC                             | Dr. Amarjeet Singh (Co-ordinator)<br>Mr. M. Krishna Rao (Co-ordinator) |  |  |  |  |
| TIME:                                                                                                   | VENUE:                                       | NUMBER OF<br>PARTICIPANTS:       | NATURE: Outdoor/Indoor;<br>online/offline/hybrid:                      |  |  |  |  |
| 10:00 A.M 1:00 P.M.                                                                                     | Seminar Hall, Sri<br>Venkateswara<br>College | 53                               | Offline mode                                                           |  |  |  |  |
| FINANCIAL<br>SUPPORT/ASSISTANC<br>E (if any)                                                            | IQAC, Sri Venkates                           | wara College, University of Dell | ni                                                                     |  |  |  |  |

#### **BRIEF INFORMATION ABOUT THE EVENT**

| TOPIC/SUBJECT OF<br>THE EVENT | "Exploring the pathways of Indian Knowledge Systems"                             |
|-------------------------------|----------------------------------------------------------------------------------|
| OBJECTIVES                    | "To promote interdisciplinary research on all aspects of "Indian Knowledge       |
|                               | Systems"                                                                         |
| METHODOLOGY                   | Talk by speaker along with question answer session                               |
| INVITED SPEAKERS              | 1. Prof. Ganti S. Murthy, National Coordinator, Indian Knowledge System          |
| WITH AFFILIATION              | Division, Ministry of Education, Government of India                             |
| DETAILS                       |                                                                                  |
| (IF ANY)                      | 2. Dr. Ruchika Singh, Coordinator, Indian Knowledge System Division,             |
|                               | Ministry of Education, Government of India                                       |
| OUTCOMES                      | All the faculties from different colleges and institutions of Delhi received the |
|                               | basic knowledge of IKS that will help him to understand the mission and          |
|                               | vision of IKS division of Ministry of Education, Government of India.            |
|                               |                                                                                  |
|                               |                                                                                  |