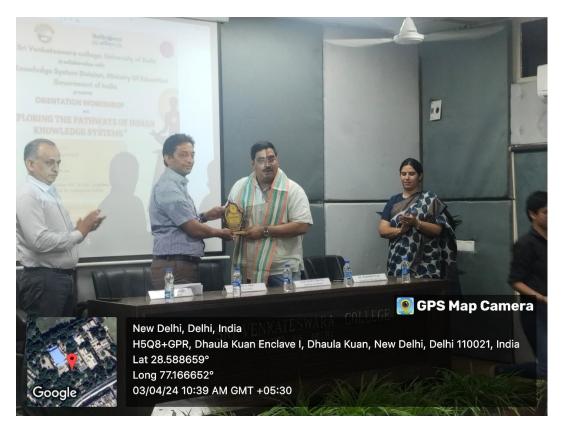

swara College

REGISTRATION FEES: ₹200 only

REGISTRATION LINK: https://forms.gle/x63WgQM2XN4cja8u7

THIS WORKSHOP IS ONLY FOR FACULTIES OF COLLEGES/INSTITUTES/UNIVERSITIES!



**Prof. Ganti S. Murthy** 

National Coordinator Indian Knowledge System Division Ministry of Education, Gol



**SCAN TO REGISTER!** 



Dr. Ruchika Singh

Coordinator Indian Knowledge System Division Ministry of Education, Gol

Prof. V. Ravi Principal Sri Venkateswara College Prof. Swarn Singh IQAC Coordinator Sri Venkateswara College Dr. Amarjeet Singh Coordinator Department Of Zoology, SVC Mr. M. Krishna Rao Coordinator Department Of Sanskrit, SVC

Organizing committee:

Dr Mohita Bhagat

Dr Sukrat Sinha

Dr Obaiah Jamakala

Dr Ravi Kumar Meena

#### **PICTURES**

## **Felicitation and Lamp lighting ceremony**





#### Interactive session during talk by Prof. Ganti S. Murthy



#### **Question & Answer Session**





## **ATTENDANCE SHEET(FACULTIES)**

IQAC, Sri Venkateswara College, University of Delhi

in collaboration with

Indian Knowledge System Division, Ministry of Education

**Government of India** 

presents

**ORIENTATION WORKSHOP** 

On

"Exploring the pathways of Indian Knowledge Systems"

(Date:3rd April,2024)

#### **Attendance List for Faculties**

| S.No       | Name                 | Designation        | Affiliation           | Signature  |
|------------|----------------------|--------------------|-----------------------|------------|
| 1.         | Dr. Ravi Kumar Meena | Assl. Brof.        | DV, SYC               | Pavi.      |
| 2          | Irof On broken       | Professor