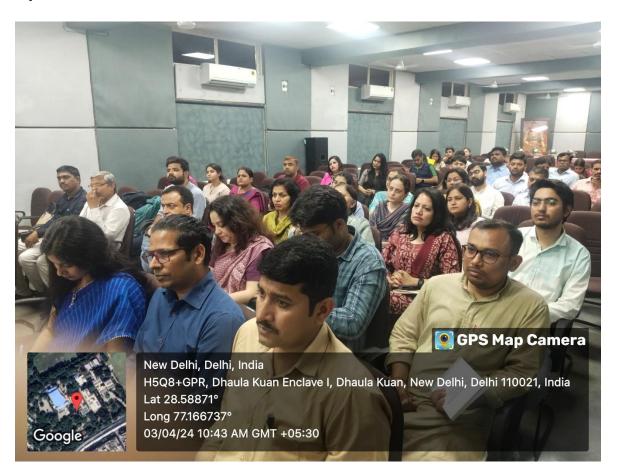

WORKSHOP IS ONLY FOR FACULTIES OF COLLEGES/INSTITUTES/UNIVERSITIES!



**Prof. Ganti S. Murthy** 

National Coordinator Indian Knowledge System Division Ministry of Education, Gol



**SCAN TO REGISTER!** 



Dr. Ruchika Singh

Coordinator Indian Knowledge System Division Ministry of Education, Gol

Prof. V. Ravi Principal Sri Venkateswara College Prof. Swarn Singh IQAC Coordinator Sri Venkateswara College Dr. Amarjeet Singh Coordinator Department Of Zoology, SVC Mr. M. Krishna Rao Coordinator Department Of Sanskrit, SVC

Organizing committee:

Dr Mohita Bhagat

Dr Sukrat Sinha

Dr Obaiah Jamakala

Dr Ravi Kumar Meena

#### **PICTURES**

## **Felicitation and Lamp lighting ceremony**





#### Interactive session during talk by Prof. Ganti S. Murthy



#### **Question & Answer Session**





## **ATTENDANCE SHEET(FACULTIES)**

IQAC, Sri Venkateswara College, University of Delhi

in collaboration with

Indian Knowledge System Division, Ministry of Education

**Government of India** 

presents

**ORIENTATION WORKSHOP** 

On

"Exploring the pathways of Indian Knowledge Systems"

(Date:3rd April,2024)

#### **Attendance List for Faculties**

| S.No       | Name                 | Designation        | Affiliation           | Signature  |
|------------|----------------------|--------------------|-----------------------|------------|
| 1.         | Dr. Ravi Kumar Meena | Assl. Brof.        | DV, SYC               | Pavi.      |
| 2          | Irof On broken       | Professor          | sve                   | O'Rehal    |
| 3.         | Prof. Vartike Mathen | Professor          |