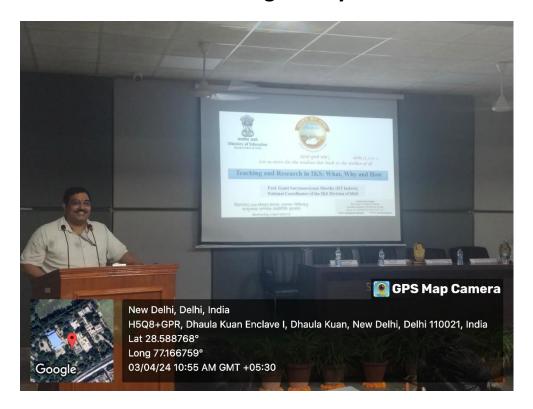

ps://forms.gle/x63WgQM2XN4cja8u7

THIS WORKSHOP IS ONLY FOR FACULTIES OF COLLEGES/INSTITUTES/UNIVERSITIES!



**Prof. Ganti S. Murthy** 

National Coordinator Indian Knowledge System Division Ministry of Education, Gol



**SCAN TO REGISTER!** 



Dr. Ruchika Singh

Coordinator Indian Knowledge System Division Ministry of Education, Gol

Prof. V. Ravi Principal Sri Venkateswara College Prof. Swarn Singh IQAC Coordinator Sri Venkateswara College Dr. Amarjeet Singh Coordinator Department Of Zoology, SVC Mr. M. Krishna Rao Coordinator Department Of Sanskrit, SVC

Organizing committee:

Dr Mohita Bhagat

Dr Sukrat Sinha

Dr Obaiah Jamakala

Dr Ravi Kumar Meena

#### **PICTURES**

## **Felicitation and Lamp lighting ceremony**





#### Interactive session during talk by Prof. Ganti S. Murthy



#### **Question & Answer Session**





## **ATTENDANCE SHEET(FACULTIES)**

IQAC, Sri Venkateswara College, University of Delhi

in collaboration with

Indian Knowledge System Division, Ministry of Education

**Government of India** 

presents

**ORIENTATION WORKSHOP** 

On

"Exploring the pathways of Indian Knowledge Systems"

(Date:3rd April,2024)

#### **Attendance List for Faculties**

| S.No       | Name                 | Designation        | Affiliation           | Signature  |
|------------|----------------------|--------------------|-----------------------|------------|
| 1.         | Dr. Ravi Kumar Meena | Assl. Brof.        | DV, SYC               | Pavi.      |
| 2          | Irof On broken       | Professor          | sve                   | O'Rehal    |
| 3.         | Prof.