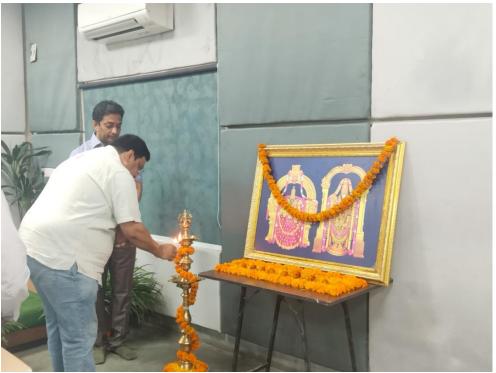

ara College

REGISTRATION FEES: ₹200 only

REGISTRATION LINK: https://forms.gle/x63WgQM2XN4cja8u7

THIS WORKSHOP IS ONLY FOR FACULTIES OF COLLEGES/INSTITUTES/UNIVERSITIES!



**Prof. Ganti S. Murthy** 

National Coordinator Indian Knowledge System Division Ministry of Education, Gol



**SCAN TO REGISTER!** 



Dr. Ruchika Singh

Coordinator Indian Knowledge System Division Ministry of Education, Gol

Prof. V. Ravi Principal Sri Venkateswara College Prof. Swarn Singh IQAC Coordinator Sri Venkateswara College Dr. Amarjeet Singh Coordinator Department Of Zoology, SVC Mr. M. Krishna Rao Coordinator Department Of Sanskrit, SVC

Organizing committee:

Dr Mohita Bhagat

Dr Sukrat Sinha

Dr Obaiah Jamakala

Dr Ravi Kumar Meena

#### **PICTURES**

## **Felicitation and Lamp lighting ceremony**





#### Interactive session during talk by Prof. Ganti S. Murthy



#### **Question & Answer Session**





## **ATTENDANCE SHEET(FACULTIES)**

IQAC, Sri Venkateswara College, University of Delhi

in collaboration with

Indian Knowledge System Division, Ministry of Education

**Government of India** 

presents

**ORIENTATION WORKSHOP** 

On

"Exploring the pathways of Indian Knowledge Systems"

(Date:3rd April,2024)

#### **Attendance List for Faculties**

| S.No       | Name                 | Designation        | Affiliation           | Signature  |
|------------|----------------------|--------------------|-----------------------|------------|
| 1.         | Dr. Ravi Kumar Meena | Assl. Brof.        | DV, SYC               | Pavi.      |
| 2          | Irof On broken       | Professor